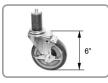

## Features

- Top is furnished with a 2" x 1" square die embossed
- 6" casters with brake
- Countertop offset & No-DRIP edge with a 1/2" return on four sides
- Pan rack slides sized for (6) 18" x 26" pans w/ 2-7/8" tray slide spacing

## **Replacement Caster:**

KS 6113 w/ side brake