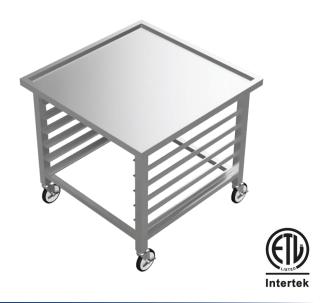

## ALL WELDED STAINLESS STEEL 6 PANS RACK WORK TOP CART

## Features

- Top is furnished with a 2" x 1" square die embossed
- 6" casters with brake
- Countertop offset & No-DRIP edge with a 1/2" return on four sides
- Pan rack slides sized for (6) 18" x 26" pans w/ 2-7/8" tray slide spacing

## Description All Welded Stainless Steel 6 Pans Rack Work Top Cart

Prep, assemble, and store your signature products in one location with this 6 pans work top rack! The stainless steel work top allows you to prep your products. When the pan is full, simply store it below on the stainless steel angle slides and repeat! This rack can hold up to 6 full size sheet pans with 2-7/8" of space between each slide, so you'll always have enough room and support for your signature pastries, sheet cakes, cookies, or broiled foods.