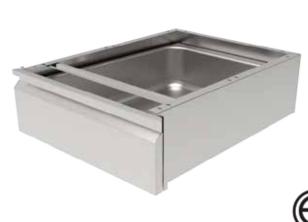

# HEAVY DUTY TABLE DRAWER

#### Features

- Removable insert for easy cleanup
- Smooth operation, ball bearing slides
- Durable welded construction
- Install easily with any GSW work table
- Stainless steel pan included
- 200 lbs load capacity

## Description Heavy Duty Table Drawer

This drawer offers an incredibly convenient place to store all of your go-to tools. It's spacious, easy-to-install design combines with smooth, reliable operation to provide you with a valuable addition to your workstation without breaking the bank. It is the perfect fit for 30" wide and 36" long and up work tables.