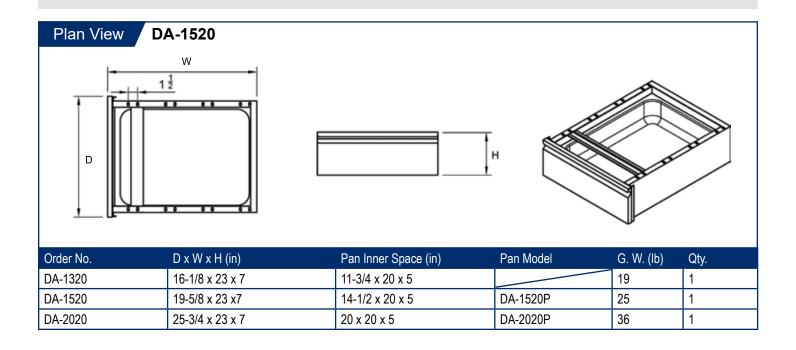

## Description Heavy Duty Table Drawer

This drawer offers an incredibly convenient place to store all of your go-to tools. It's spacious, easy-to-install design combines with smooth, reliable operation to provide you with a valuable addition to your workstation without breaking the bank. It is the perfect fit for 30" wide and 36" long and up work tables.