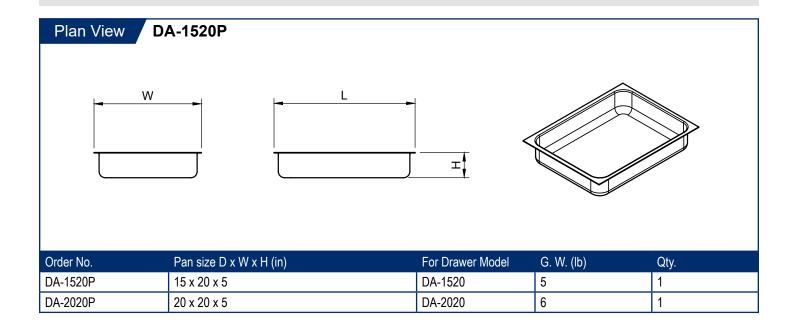

#### Features

- Full size, 4" deep steam table pan
- Durable stainless steel
- Strong, tapered corners for easy scooping and pouring
- Built to last through heavy commercial use

## Description Heavy Duty Table Drawer Pan

Made from durable stainless steel, giving you a long lasting workhorse that can hold up against the busiest of kitchens compared to higher gauge pans. This pan is built to last through heavy commercial use. It features an attractive and stylish finish. The smooth, bright construction fits in with any traditional or contemporary service station.