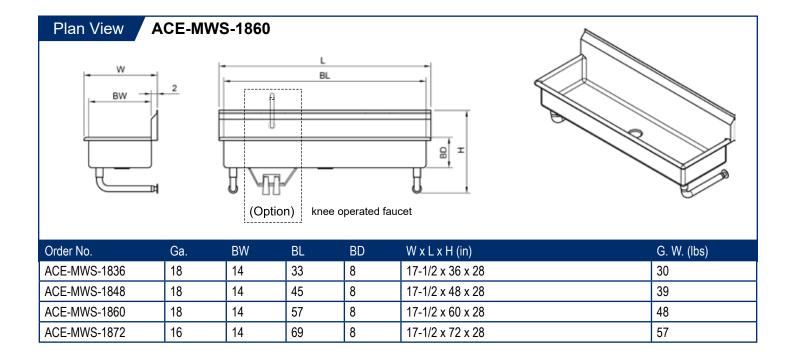

## SPECIAL ONE COMPARTMENT MULTI-WASH SINK

## **Features**

- Polished finish stainless steel
- Deep bowl accommodates large items
- Extra welded under tubs for longevity
- Number & size of faucet holes per customer request

## **Description Special One Compartment Multi-Wash Sink**

This special multi-wash sink compartment for accommodating a variety of items that need a quick wash or rinse in your business. Its durable construction provides stability to help ensure a long service life in most environments, and it's easy to maintain. The 8 3/4" backsplash keeps your walls dry. Number and size of faucet holes per customer request. Extra labor fee will be charged for knee operated faucet unit for welding.