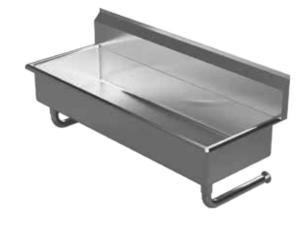

## SPECIAL ONE COMPARTMENT MULTI-WASH SINK

## **Features**

- Polished finish stainless steel
- Deep bowl accommodates large items
- Extra welded under tubs for longevity
- Number & size of faucet holes per customer request

## **Description Special One Compartment Multi-Wash Sink**

This special multi-wash sink compartment for accommodating a variety of items that need a quick wash or rinse in your business. Its durable construction provides stability to help ensure a long service life in most environments, and it's easy to maintain. The 8 3/4" backsplash keeps your walls dry. Number and size of faucet holes per customer request. Extra labor fee will be charged for knee operated faucet unit for welding.