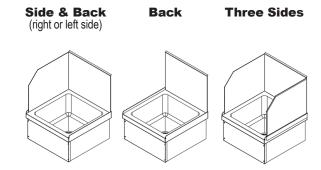

## **Description** Stainless Steel Floor Mount Mop Sink Splash Guard

The detachable stainless steel splash guard is an essential accessory for your **SE2024FM-UP** and **SE2424FM-UP** mop sinks. The splash mounts onto your mop sink to help maintain a safe and sanitary workplace by containing dangerous and unsightly spills. Use this splash guard to help contain water to protect walls and floor. You also have the option to convert this splash guard to be used as a single, corner, or 3-sided to match your needs.