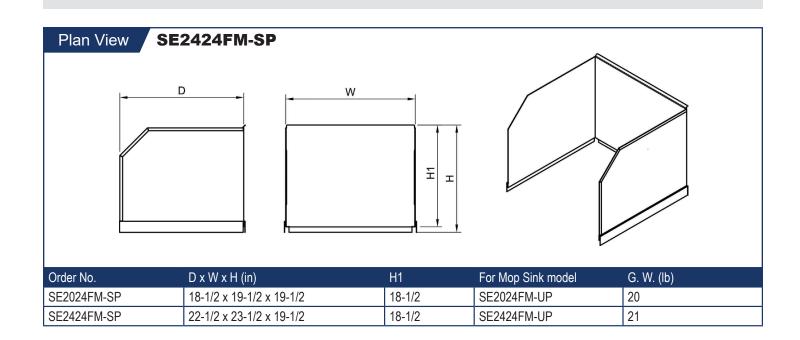

## **Description** Stainless Steel Floor Mount Mop Sink Splash Guard

The detachable stainless steel splash guard is an essential accessory for your **SE2024FM-UP** and **SE2424FM-UP** mop sinks. The splash mounts onto your mop sink to help maintain a safe and sanitary workplace by containing dangerous and unsightly spills. Use this splash guard to help contain water to protect walls and floor. You also have the option to convert this splash guard to be used as a single, corner, or 3-sided to match your needs.