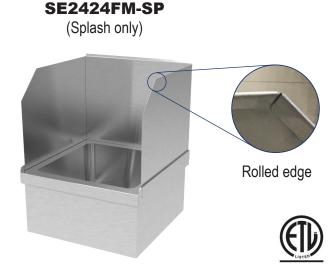

## STAINLESS STEEL FLOOR MOUNTED MOP SINK SPLASH GUARD

## **Features**

- Polished finish stainless steel
- Detachable splash guards design
- Rolled edge on splash guards edge
- Easy assembly, no mounting hardware required

## **Description** Stainless Steel Floor Mount Mop Sink Splash Guard

The detachable stainless steel splash guard is an essential accessory for your **SE2024FM-UP** and **SE2424FM-UP** mop sinks. The splash mounts onto your mop sink to help maintain a safe and sanitary workplace by containing dangerous and unsightly spills. Use this splash guard to help contain water to protect walls and floor. You also have the option to convert this splash guard to be used as a single, corner, or 3-sided to match your needs.