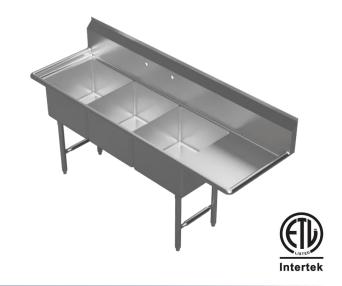

## THREE TUBS SINK WITH RIGHT DRAIN BOARD

## **Features**

- 16 or 18 gauge stainless steel
- Three tubs sink with right drain board
- 8" wall mounted faucet holes
- Polished finish stainless steel
- Stainless steel legs with cross bracing
- Extra welded under tubs for longevity
- Strainers included, opening diameter 3-5/8"

## **Description** Three Tubs Sink With Right Drain Board

This sink is corrosion-resistant, more durable and built to last. Plus, it's easy to maintain and can be wiped clean at the end of the day. With the added drainboard you can increase your drying space and declutter your drying racks and countertops. With the added work space, you can organize your kitchen and create an efficient work flow. Your staff will appreciate the extra room and health inspectors will applaud your attention to standard codes and regulations.