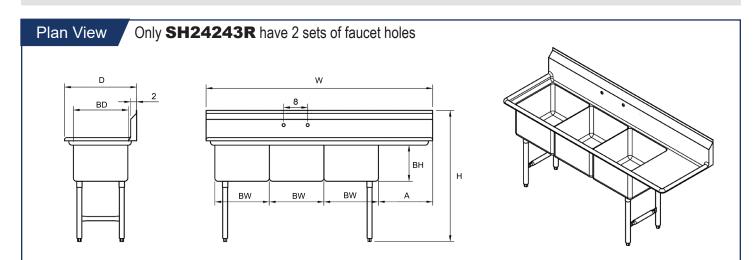

| Order No. | Gauge | D x W x H (in)   | BD x BW x BH (in) | A (in) | G. W. (lb) |
|-----------|-------|------------------|-------------------|--------|------------|
| SE15153R  | 18    | 21 x 63-1/4 x 45 | 15 x 15 x 12      | 17     | 64         |
| SE18183R  | 18    | 24 x 75-1/4 x 45 | 18 x 18 x 12      | 18     | 75         |
| SH18243R  | 16    | 30 x 75-1/4 x 45 | 24 x 18 x 14      | 18     | 129        |
| SH24243R  | 16    | 30 x 99-1/4 x 45 | 24 x 24 x 14      | 24     | 143        |