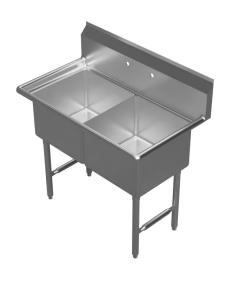

## TWO TUBS SINK WITH NO DRAIN BOARD

## Features

- 16 or 18 gauge stainless steel
- Two tubs sink with no drain board
- 8" wall mounted faucet holes
- Polished finish stainless steel
- Stainless steel legs with cross bracing
- Extra welded under tubs for longevity
- Strainers included, opening diameter 3-5/8"

## Description **Two Tubs Sink With No Drain Board**

This sink is corrosion-resistant, more durable and built to last. Plus, it's easy to maintain and can be wiped clean at the end of the day. With a 12-14" deep bowl perfect for washing pots or rinsing fruits and vegetables, you can make the most out of your 2 compartments sink. The bowls also feature rounded corners that make it easy to clean.