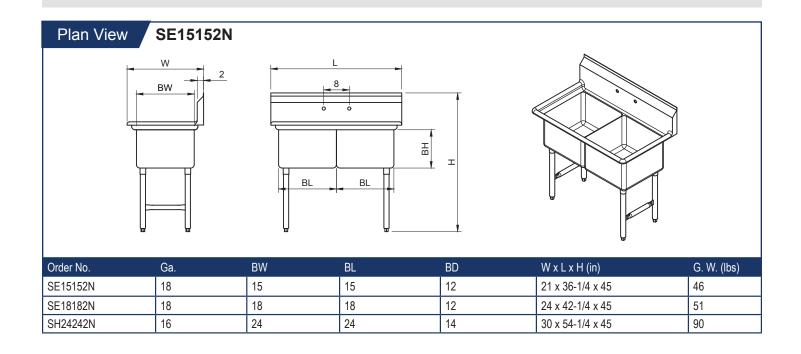

## TWO TUBS SINK WITH NO DRAIN BOARD

## Features

- 16 or 18 gauge stainless steel
- Two tubs sink with no drain board
- 8" wall mounted faucet holes
- Polished finish stainless steel
- Stainless steel legs with cross bracing
- Extra welded under tubs for longevity
- Strainers included, opening diameter 3-5/8"

## Description **Two Tubs Sink With No Drain Board**

This sink is corrosion-resistant, more durable and built to last. Plus, it's easy to maintain and can be wiped clean at the end of the day. With a 12-14" deep bowl perfect for washing pots or rinsing fruits and vegetables, you can make the most out of your 2 compartments sink. The bowls also feature rounded corners that make it easy to clean.