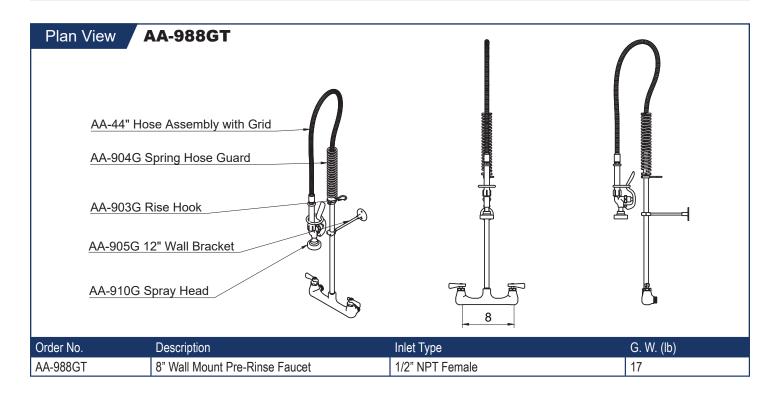

## **HEAVY DUTY WALL MOUNT PRE-RINSE FAUCET**

## **Features**

- Approximately 45" overall high
- A 3-Ply, 400 psi test hose
- Heavy duty brass construction and polished chrome finish
- Integral spring check valves to prevent cross-flow of hot & cold water
- standard hose length 44"

## **Description** Heavy Duty Wall Mount Pre-Rinse Faucet

This wall-mounted pre-rinse faucet with sprayer is perfect for rinsing excess food and sauces off of your dishes prior to running them through your commercial dish machine. Intended for janitorial and dishwashing use, this faucet is ideal for dish rooms, schools, grocery stores, kitchens, and more.