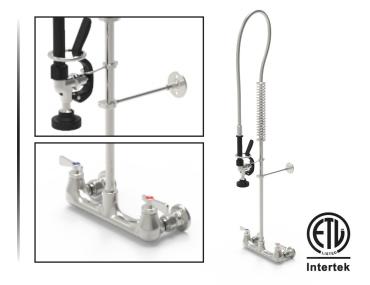

## **HEAVY DUTY WALL MOUNT PRE-RINSE FAUCET**

## **Features**

- Approximately 45" overall high
- A 3-Ply, 400 psi test hose
- Heavy duty brass construction and polished chrome finish
- Integral spring check valves to prevent cross-flow of hot & cold water
- standard hose length 44"

## **Description** Heavy Duty Wall Mount Pre-Rinse Faucet

This wall-mounted pre-rinse faucet with sprayer is perfect for rinsing excess food and sauces off of your dishes prior to running them through your commercial dish machine. Intended for janitorial and dishwashing use, this faucet is ideal for dish rooms, schools, grocery stores, kitchens, and more.