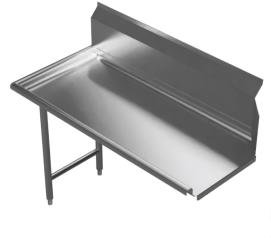

## **CLEAN DISTABLE - LEFT**

#### Features

- 16 gauge, 304 stainless steel top & bowls
- Table has formed-down lip to fit most standard dishwasher
- Stainless steel legs with cross bracing
- 11-1/2" backsplash, 20" x 20" x 8" sink bowl
- 72" and up models come with 4 legs

## Description Clean Distable - Left

This dish table provides your dishwashing station with an appropriate place to stock your dirty dishes before they go through the wash cycle. It is made from 16 gauge 304-series stainless steel, including the legs and cross bracing. The lip attaches to your dishwasher for seamless transfer of dishes from the table to the unit. Due to this feature, no hardware is required for attachment. Perfect for restaurants, cafes, and hotels!