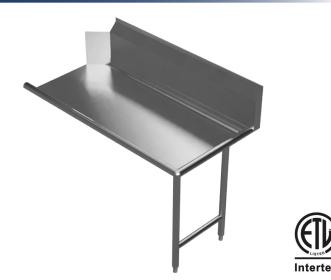

## **CLEAN DISTABLE - RIGHT**

#### Features

- 16 gauge, 304 stainless steel top & bowls
- Table has formed-down lip to fit most standard dishwasher
- Stainless steel legs with cross bracing
- 11-1/2" backsplash, 20" x 20" x 8" sink bowl
- 72" and up models come with 4 legs

# Description Clean Distable - Right

This dish table provides your dishwashing station with an appropriate place to stock your dirty dishes before they go through the wash cycle. It is made from 16 gauge 304-series stainless steel, including the legs and cross bracing. The lip attaches to your dishwasher for seamless transfer of dishes from the table to the unit. Due to this feature, no hardware is required for attachment. Perfect for restaurants, cafes, and hotels!