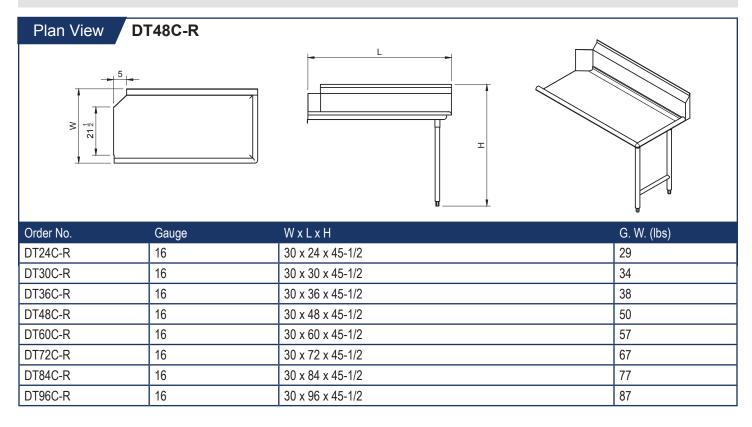

## **CLEAN DISTABLE - RIGHT**

#### Features

- 16 gauge, 304 stainless steel top & bowls
- Table has formed-down lip to fit most standard dishwasher
- Stainless steel legs with cross bracing
- 11-1/2" backsplash, 20" x 20" x 8" sink bowl
- 72" and up models come with 4 legs

# Description Clean Distable - Right

This dish table provides your dishwashing station with an appropriate place to stock your dirty dishes before they go through the wash cycle. It is made from 16 gauge 304-series stainless steel, including the legs and cross bracing. The lip attaches to your dishwasher for seamless transfer of dishes from the table to the unit. Due to this feature, no hardware is required for attachment. Perfect for restaurants, cafes, and hotels!