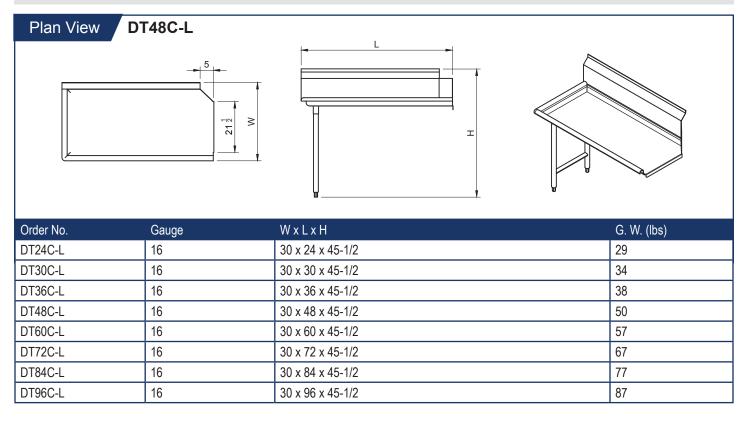

## **CLEAN DISTABLE - LEFT**

#### Features

- 16 gauge, 304 stainless steel top & bowls
- Table has formed-down lip to fit most standard dishwasher
- Stainless steel legs with cross bracing
- 11-1/2" backsplash, 20" x 20" x 8" sink bowl
- 72" and up models come with 4 legs

## Description Clean Distable - Left

This dish table provides your dishwashing station with an appropriate place to stock your dirty dishes before they go through the wash cycle. It is made from 16 gauge 304-series stainless steel, including the legs and cross bracing. The lip attaches to your dishwasher for seamless transfer of dishes from the table to the unit. Due to this feature, no hardware is required for attachment. Perfect for restaurants, cafes, and hotels!