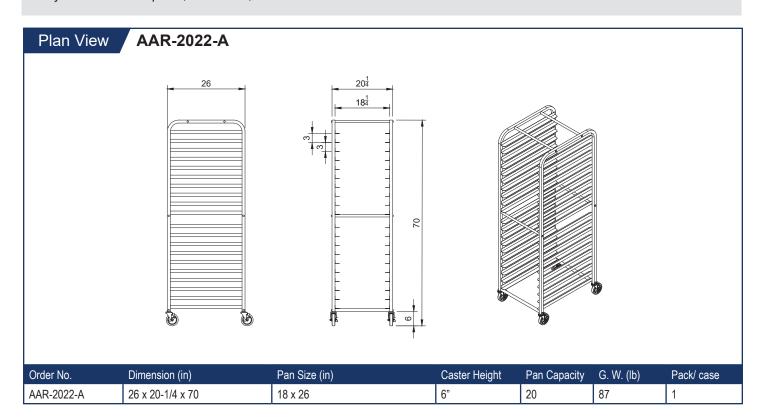

## **Features**

- Stores and transport goods
- Reinforced constuction with 6 cross support bars
- End load sheet pan rails
- 3"spacing between rails
- Easily maneuverable on four 6" swivel casters.

## Description Aluminum Knock-Down 20 Full Size Bun Pan Rack

A 20 pan end load sheet pan rack is designed to hold and transport a variety of your most popular baked goods or meats. This rack is durable, high quality, and will save precious space for your catering business, bakery, cafe, supermarket, or restaurant. This rack provides chefs with the ability to store multiple sheet pans in one convenient location and also facilitates proper cooling of your freshly baked treats. Additionally, this rack works well for storing trays of food at hospitals, cafeterias, or health care facilities.