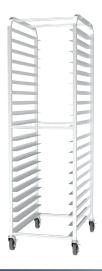

## **Features**

- Stores and transport goods
- Reinforced constuction with 6 cross support bars
- End load sheet pan rails
- 3"spacing between rails
- Easily maneuverable on four 6" swivel casters.

## Description Aluminum Knock-Down 20 Full Size Bun Pan Rack

A 20 pan end load sheet pan rack is designed to hold and transport a variety of your most popular baked goods or meats. This rack is durable, high quality, and will save precious space for your catering business, bakery, cafe, supermarket, or restaurant. This rack provides chefs with the ability to store multiple sheet pans in one convenient location and also facilitates proper cooling of your freshly baked treats. Additionally, this rack works well for storing trays of food at hospitals, cafeterias, or health care facilities.