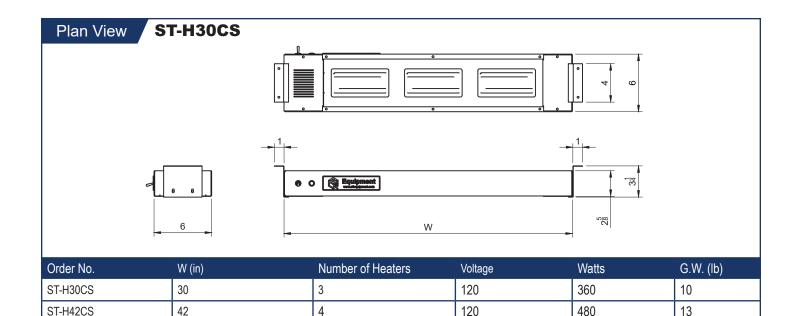

## **Features**

- Stainless steel construction
- Powerful ceramic infared heating elements
- Holds food products at their maximum temperatures
- On/ Off toggle switch
- Easy to clean design

ST-H54CS

ST-H66CS

54

66

120

120

600

720

5

6

16

20