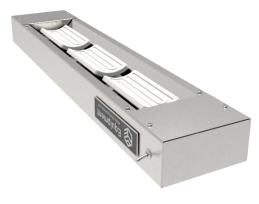

## STAINLESS STEEL ELECTRIC OVERHEAD CERAMIC INFRARED FOOD WARMER

## **Features**

- Stainless steel construction
- Powerful ceramic infared heating elements
- Holds food products at their maximum temperatures
- On/ Off toggle switch
- Easy to clean design

ST-H54CS

ST-H66CS

## **Description** Stainless Steel Electric Overhead Ceramic Infrared Food Warmer

Keep your foods hot and ready to serve with the ceramic infrared food warmer! This warmer features heating power for outstanding warming potential, and its ceramic element design provides a large warming area for maximum utility. Ceramic elements offer an intense heat that's ideal for covering greater distances. It can be a great solution for problem areas where you're having trouble warming food that is farther away.