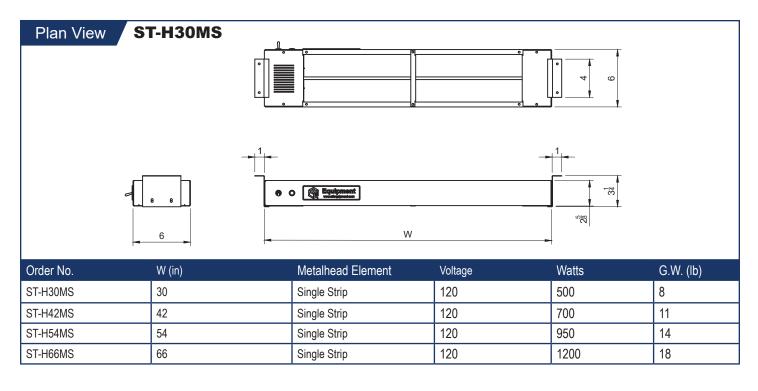

y:\_\_\_\_\_Date:\_

## STAINLESS STEEL ELECTRIC OVERHEAD METALHEATED INFRARED FOOD WARMER

## Features

- Stainless steel construction
- Powerful metalheated infared heating elements
- Holds food products at their maximum temperatures
- On/ Off toggle switch
- Easy to clean design



## Description Stainless Steel Electric Overhead Metalheated Infrared Food Warmer

Keep your foods hot and ready to serve with the metalheated infrared food warmer! This warmer features heating power for outstanding warming potential, and its ceramic element design provides a large warming area for maximum utility. Metalheated elements offer an intense heat that's ideal for covering greater distances. It can be a great solution for problem areas where you're having trouble warming food that is farther away.



GSW 4177 Rowland Ave. #B, El Monte, CA 91731 Tel: 1-800-897-5999, 1-626-291-5599 Fax: 1-866-499-3088, 1-626-286-0166 GSW-USA.com