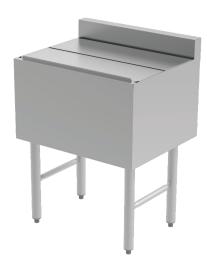

## **Features**

- All stainless steel construction
- 3" backsplash protects walls
- Includes two bottle holders
- Insulated with polyurethane foam
- Galvanized legs and bracing with plastic bullet feet

## **Description** Stainless Steel Underbar Ice Bin

This ice bin gives you ice right where you need it, when you need it. The durable stainless steel bin is easy to keep clean so it's always sanitary and looking great. Additionally, you get two bottle holders to keep your mixers chilled and easily accessible at all times. Designed to exceed your needs, this unit offers an unbeatable value!