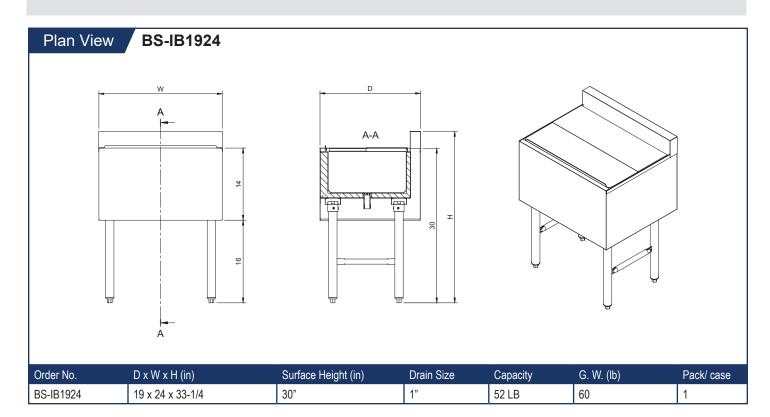

## **Features**

- All stainless steel construction
- 3" backsplash protects walls
- Includes two bottle holders
- Insulated with polyurethane foam
- Galvanized legs and bracing with plastic bullet feet

## **Description** Stainless Steel Underbar Ice Bin

This ice bin gives you ice right where you need it, when you need it. The durable stainless steel bin is easy to keep clean so it's always sanitary and looking great. Additionally, you get two bottle holders to keep your mixers chilled and easily accessible at all times. Designed to exceed your needs, this unit offers an unbeatable value!