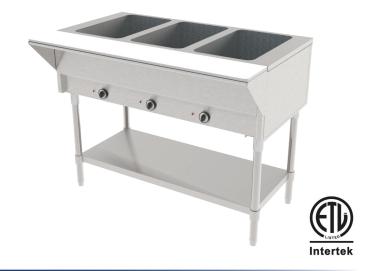

## STAINLESS STEEL ELECTRIC HOT FOOD TABLE WITH CUT BOARD

## **Features**

- Constructed of All Stainless Steel, Legs & Undershelf
- 8" deep wells hold 2 full size food pans or can accommodate a custom pan layout
- Water pan more deeper than 6"
- Food pan 4" deep max

## **Description** Stainless Steel Electric Hot Food Table with Cut Board

Keep your food at the ideal serving temperature with this hot food table with cutting board. Perfect for cafeterias, hotels, restaurants, and banquet halls, this low maintenance warmer is a must for serving large groups of people with minimal down time. Made of durable stainless steel, this warmer is not only long lasting and corrosion resistant, it also gives off a professional appearance.