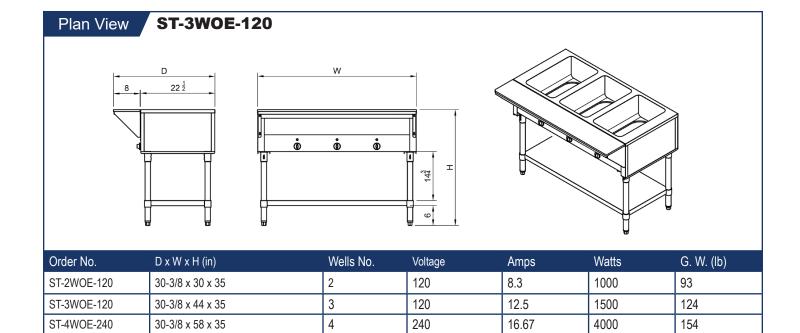

ST-5WOE-240

30-3/8 x 72 x 35

- Polyethylene 8" deep cutting board with full support shelf for stability
- Adjustable undershelf provides additional space for utensils, pans, or lids
- Independent infinite control knobs with indicator lights
- Dry operated, can be paired with compatible spillage pans for moist heat

240

20.84

5000

5

185