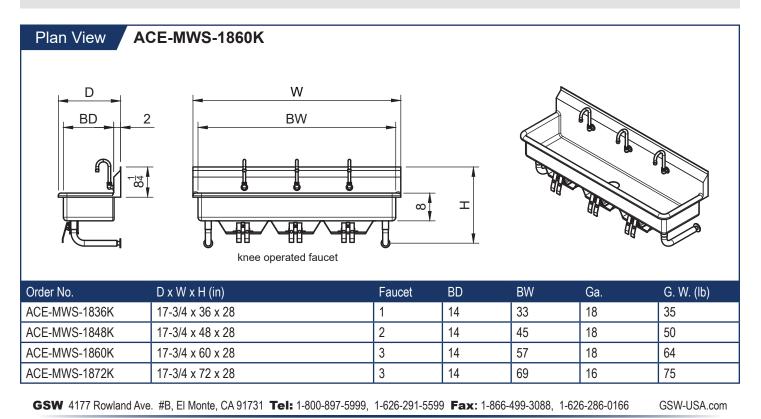

## WALL MOUNTED HANDS-FREE MULTI-STATON SINK

## Features

- hands-free use design
- Features an 8" deep bowl for convenience
- Knee operated hot & cold valve allows for easy
- 8" high backsplash protects walls from water damage
- Knee operated faucet with gooseneck spout

## Description Wall Mounted Hands-Free Multi-Station Sink

Perfect for restaurant kitchens, grocery stores, and industrial settings, this multi-station hand sink with 8" deep bowl and 2 knee operated faucets maximizes your space while offering a sink solution that meets your needs. The rolled-rim design provides additional strength, and the 14-gauge stainless steel construction is sturdy enough to withstand commercial use. Plus, the hands-free, knee operated faucets promote sanitation, allowing you to easily operate the flow of water without touching the faucets. With its 8" bowl depth, this sink is ideal for basic hand washing.