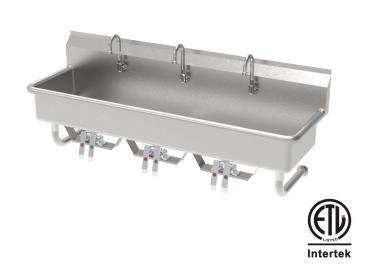

## WALL MOUNTED HANDS-FREE MULTI-STATON SINK

## Features

- hands-free use design
- Features an 8" deep bowl for convenience
- Knee operated hot & cold valve allows for easy
- 8" high backsplash protects walls from water damage
- Knee operated faucet with gooseneck spout

## Description Wall Mounted Hands-Free Multi-Station Sink

Perfect for restaurant kitchens, grocery stores, and industrial settings, this multi-station hand sink with 8" deep bowl and 2 knee operated faucets maximizes your space while offering a sink solution that meets your needs. The rolled-rim design provides additional strength, and the 14-gauge stainless steel construction is sturdy enough to withstand commercial use. Plus, the hands-free, knee operated faucets promote sanitation, allowing you to easily operate the flow of water without touching the faucets. With its 8" bowl depth, this sink is ideal for basic hand washing.