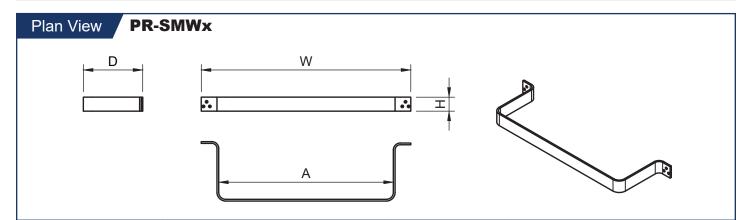

| Item No. | Dimension W x L x H (in) | A (in) | No. of Hooks | G. W. (lbs) |
|----------|--------------------------|--------|--------------|-------------|
| PR-SWM2  | 8-1/2 x 29 x 2           | 24     | 3            | 13          |
| PR-SWM3  | 8-1/2 x 41 x 2           | 36     | 3            | 15          |
| PR-SWM4  | 8-1/2 x 53 x 2           | 48     | 4            | 17          |
| PR-SWM5  | 8-1/2 x 65 x 2           | 60     | 5            | 19          |
| PR-SWM6  | 8-1/2 x 77 x 2           | 72     | 6            | 21          |
| PR-SWM7  | 8-1/2 x 89 x 2           | 84     | 7            | 23          |
| PR-SWM8  | 8-1/2 x 101 x 2          | 96     | 8            | 25          |
| PR-SWM9  | 8-1/2 x 113 x 2          | 108    | 9            | 27          |
| PR-SWM10 | 8-1/2 x 118 x 2          | 120    | 10           | 29          |