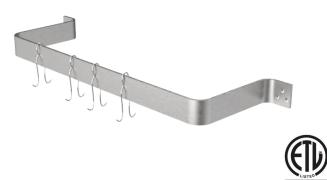

## SINGLE BAR WALL MOUNT POT RACK

## **Features**

- 1/4" thick high quality stainless steel
- Comes in handy & easy to clean
- Pre-drilled screw holes make installation easy
- Great for hanging kitchenwares
- Pot hooks included

## Single Bar Wall Mount Pot Rack Description

The GSW wall mounted commercial stainless steel pot rack allows you to utilize the vertical space in your kitchen to organize your pots and pans. With pot hooks included, this product keeps your most used cookware and utensils within easy reach without taking up your valuable counter space. This rack works perfectly over your dishwashing sink, work table, or food prep area. The included pot hooks are removable, so you can arrange your kitchen according to your needs.