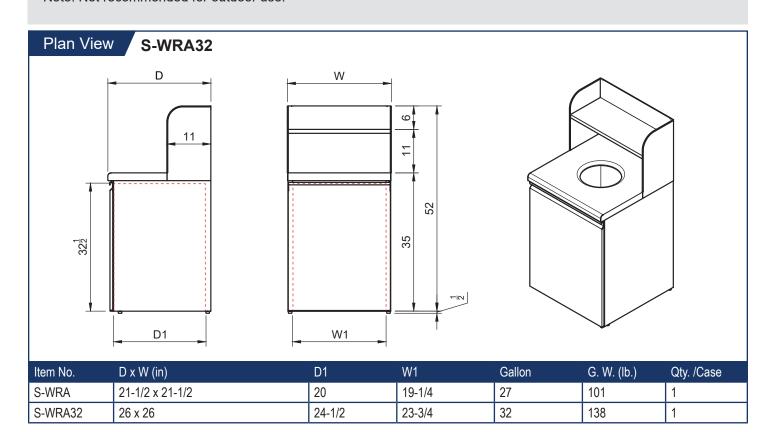

## **Features**

- Durable stainless steel construction
- All S/S waste receptacle with top tray shelf
- Single Ø10-1/2" opening for refuse disposal
- Doors open 270 degrees for easy access
- Easy-to-clean design, trash bin not included
- Doorless opening makes it easy for waste disposal
- Come with 1/2" legs

## **Description Stainless Steel Waste Receptacle**

The GSW trash cabinet is constructed of all stainless steel, highly durable, and features a clean functional design. The convenient open top and front hinge door makes maintenance quick and easy. Note: Not recommended for outdoor use.