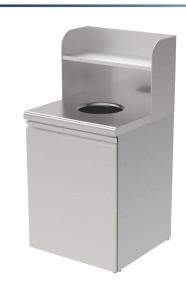

## STAINLESS STEEL WASTE RECEPTACLE

## **Features**

- Durable stainless steel construction
- All S/S waste receptacle with top tray shelf
- Single Ø10-1/2" opening for refuse disposal
- Doors open 270 degrees for easy access
- Easy-to-clean design, trash bin not included
- Doorless opening makes it easy for waste disposal
- Come with 1/2" legs

## **Description Stainless Steel Waste Receptacle**

The GSW trash cabinet is constructed of all stainless steel, highly durable, and features a clean functional design. The convenient open top and front hinge door makes maintenance quick and easy. Note: Not recommended for outdoor use.