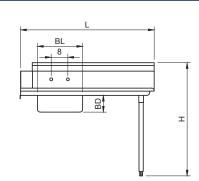

| Order No.  | Gauge | WxLxH                 | BW | BL | BD | D    | G. W. (lbs) |
|------------|-------|-----------------------|----|----|----|------|-------------|
| DT24S-L    | 16    | 30 x 24 x 45-1/2      | 20 | 20 | 8  | 1.25 | 39          |
| DT30S-L    | 16    | 30 x 30 x 45-1/2      | 20 | 20 | 8  | 6    | 44          |
| DT36S-L    | 16    | 30 x 36 x 45-1/2      | 20 | 20 | 8  | 6    | 48          |
| DT48S-L    | 16    | 30 x 48 x 45-1/2      | 20 | 20 | 8  | 6    | 59          |
| DT60S-L    | 16    | 30 x 60 x 45-1/2      | 20 | 20 | 8  | 6    | 67          |
| DT72S-L    | 16    | 30 x 72 x 45-1/2      | 20 | 20 | 8  | 6    | 77          |
| DT84S-L    | 16    | 30 x 84 x 45-1/2      | 20 | 20 | 8  | 6    | 87          |
| DT96S-L    | 16    | 30 x 96 x 45-1/2      | 20 | 20 | 8  | 6    | 97          |
| DT18243D-L | 16    | 30 x 102-1/4 x 45-1/2 | 20 | 20 | 8  | 6    | 125         |

| Order No.  | Gauge | WxLxH                 | BW | BL | BD | D    | G. W. (lbs) |
|------------|-------|-----------------------|----|----|----|------|-------------|
| DT24S-R    | 16    | 30 x 24 x 45-1/2      | 20 | 20 | 8  | 1.25 | 39          |
| DT30S-R    | 16    | 30 x 30 x 45-1/2      | 20 | 20 | 8  | 6    | 44          |
| DT36S-R    | 16    | 30 x 36 x 45-1/2      | 20 | 20 | 8  | 6    | 48          |
| DT48S-R    | 16    | 30 x 48 x 45-1/2      | 20 | 20 | 8  | 6    | 59          |
| DT60S-R    | 16    | 30 x 60 x 45-1/2      | 20 | 20 | 8  | 6    | 67          |
| DT72S-R    | 16    | 30 x 72 x 45-1/2      | 20 | 20 | 8  | 6    | 77          |
| DT84S-R    | 16    | 30 x 84 x 45-1/2      | 20 | 20 | 8  | 6    | 87          |
| DT96S-R    | 16    | 30 x 96 x 45-1/2      | 20 | 20 | 8  | 6    | 97          |
| DT18243D-R | 16    | 30 x 102-1/4 x 45-1/2 | 20 | 20 | 8  | 6    | 125         |