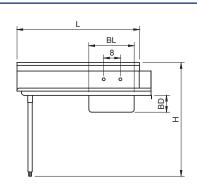

#### **Features**

- 16 gauge, 304 stainless steel top & bowls
- Table has formed-down lip to fit most standard dishwasher
- 8" wall mounted faucet holes
- Stainless steel legs with cross bracing
- 11-1/2" backsplash, 20" x 20" x 8" sink bowl
- 72" and up models come with 4 legs

| Order No.  | Gauge | WxLxH                 | BW | BL | BD | D    | G. W. (lbs) |
|------------|-------|-----------------------|----|----|----|------|-------------|
| DT24S-L    | 16    | 30 x 24 x 45-1/2      | 20 | 20 | 8  | 1.25 | 39          |
| DT30S-L    | 16    | 30 x 30 x 45-1/2      | 20 | 20 | 8  | 6    | 44          |
| DT36S-L    | 16    | 30 x 36 x 45-1/2      | 20 | 20 | 8  | 6    | 48          |
| DT48S-L    | 16    | 30 x 48 x 45-1/2      | 20 | 20 | 8  | 6    | 59          |
| DT60S-L    | 16    | 30 x 60 x 45-1/2      | 20 | 20 | 8  | 6    | 67          |
| DT72S-L    | 16    | 30 x 72 x 45-1/2      | 20 | 20 | 8  | 6    | 77          |
| DT84S-L    | 16    | 30 x 84 x 45-1/2      | 20 | 20 | 8  | 6    | 87          |
| DT96S-L    | 16    | 30 x 96 x 45-1/2      | 20 | 20 | 8  | 6    | 97          |
| DT18243D-L | 16    | 30 x 102-1/4 x 45-1/2 | 20 | 20 | 8  | 6    | 125         |