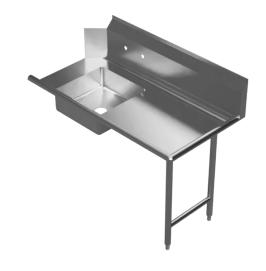

#### **SOLID DISTABLE - LEFT**

#### **Features**

- 16 gauge, 304 stainless steel top & bowls
- Table has formed-down lip to fit most standard dishwasher
- 8" wall mounted faucet holes
- Stainless steel legs with cross bracing
- 11-1/2" backsplash, 20" x 20" x 8" sink bowl
- 72" and up models come with 4 legs

## **Solid Distable - Left**

This dish table provides your dishwashing station with an appropriate place to stock your dirty dishes before they go through the wash cycle. It is made from 16 gauge 304-series stainless steel, including the legs and cross bracing. The lip attaches to your dishwasher for seamless transfer of dishes from the table to the unit. Due to this feature, no hardware is required for attachment. Perfect for restaurants, cafes, and hotels!