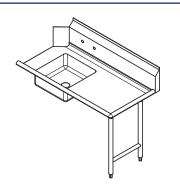

#### **SOLID DISTABLE - RIGHT**

#### **Features**

- 16 gauge, 304 stainless steel top & bowls
- Table has formed-down lip to fit most standard dishwasher
- 8" wall mounted faucet holes
- Stainless steel legs with cross bracing
- 11-1/2" backsplash, 20" x 20" x 8" sink bowl
- 72" and up models come with 4 legs

# **Solid Distable - Right**

This dish table provides your dishwashing station with an appropriate place to stock your dirty dishes before they go through the wash cycle. It is made from 16 gauge 304-series stainless steel, including the legs and cross bracing. The lip attaches to your dishwasher for seamless transfer of dishes from the table to the unit. Due to this feature, no hardware is required for attachment. Perfect for restaurants, cafes, and hotels!