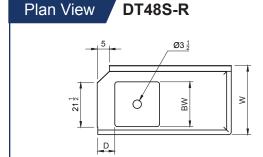

#### **SOLID DISTABLE - RIGHT**

#### **Features**

- 16 gauge, 304 stainless steel top & bowls
- Table has formed-down lip to fit most standard dishwasher
- 8" wall mounted faucet holes
- Stainless steel legs with cross bracing
- 11-1/2" backsplash, 20" x 20" x 8" sink bowl
- 72" and up models come with 4 legs

| Order No.  | Gauge | WxLxH                 | BW | BL | BD | D    | G. W. (lbs) |
|------------|-------|-----------------------|----|----|----|------|-------------|
| DT24S-R    | 16    | 30 x 24 x 45-1/2      | 20 | 20 | 8  | 1.25 | 39          |
| DT30S-R    | 16    | 30 x 30 x 45-1/2      | 20 | 20 | 8  | 6    | 44          |
| DT36S-R    | 16    | 30 x 36 x 45-1/2      | 20 | 20 | 8  | 6    | 48          |
| DT48S-R    | 16    | 30 x 48 x 45-1/2      | 20 | 20 | 8  | 6    | 59          |
| DT60S-R    | 16    | 30 x 60 x 45-1/2      | 20 | 20 | 8  | 6    | 67          |
| DT72S-R    | 16    | 30 x 72 x 45-1/2      | 20 | 20 | 8  | 6    | 77          |
| DT84S-R    | 16    | 30 x 84 x 45-1/2      | 20 | 20 | 8  | 6    | 87          |
| DT96S-R    | 16    | 30 x 96 x 45-1/2      | 20 | 20 | 8  | 6    | 97          |
| DT18243D-R | 16    | 30 x 102-1/4 x 45-1/2 | 20 | 20 | 8  | 6    | 125         |