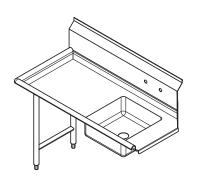

#### **SOLID DISTABLE - LEFT**

## **Solid Distable - Left**

This dish table provides your dishwashing station with an appropriate place to stock your dirty dishes before they go through the wash cycle. It is made from 16 gauge 304-series stainless steel, including the legs and cross bracing. The lip attaches to your dishwasher for seamless transfer of dishes from the table to the unit. Due to this feature, no hardware is required for attachment. Perfect for restaurants, cafes, and hotels!

#### **SOLID DISTABLE - RIGHT**

# **Solid Distable - Right**

This dish table provides your dishwashing station with an appropriate place to stock your dirty dishes before they go through the wash cycle. It is made from 16 gauge 304-series stainless steel, including the legs and cross bracing. The lip attaches to your dishwasher for seamless transfer of dishes from the table to the unit. Due to this feature, no hardware is required for attachment. Perfect for restaurants, cafes, and hotels!