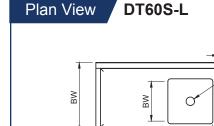

| Order No.  | Gauge | WxLxH                 | BW | BL | BD | D    | G. W. (lbs) |
|------------|-------|-----------------------|----|----|----|------|-------------|
| DT24S-L    | 16    | 30 x 24 x 45-1/2      | 20 | 20 | 8  | 1.25 | 39          |
| DT30S-L    | 16    | 30 x 30 x 45-1/2      | 20 | 20 | 8  | 6    | 44          |
| DT36S-L    | 16    | 30 x 36 x 45-1/2      | 20 | 20 | 8  | 6    | 48          |
| DT48S-L    | 16    | 30 x 48 x 45-1/2      | 20 | 20 | 8  | 6    | 59          |
| DT60S-L    | 16    | 30 x 60 x 45-1/2      | 20 | 20 | 8  | 6    | 67          |
| DT72S-L    | 16    | 30 x 72 x 45-1/2      | 20 | 20 | 8  | 6    | 77          |
| DT84S-L    | 16    | 30 x 84 x 45-1/2      | 20 | 20 | 8  | 6    | 87          |
| DT96S-L    | 16    | 30 x 96 x 45-1/2      | 20 | 20 | 8  | 6    | 97          |
| DT18243D-L | 16    | 30 x 102-1/4 x 45-1/2 | 20 | 20 | 8  | 6    | 125         |