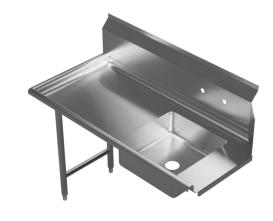

#### **SOLID DISTABLE - LEFT**

## **Solid Distable - Left**

This dish table provides your dishwashing station with an appropriate place to stock your dirty dishes before they go through the wash cycle. It is made from 16 gauge 304-series stainless steel, including the legs and cross bracing. The lip attaches to your dishwasher for seamless transfer of dishes from the table to the unit. Due to this feature, no hardware is required for attachment. Perfect for restaurants, cafes, and hotels!